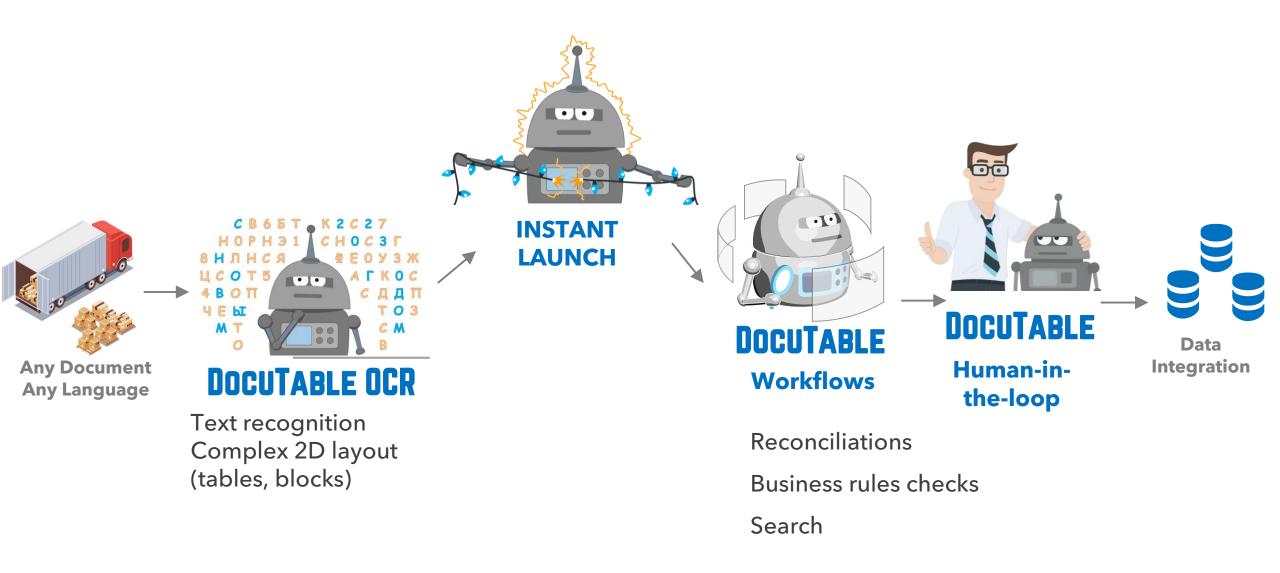

## **DocuTable - document-rich process automation**

# Our target customers receive 500+ incoming documents per day