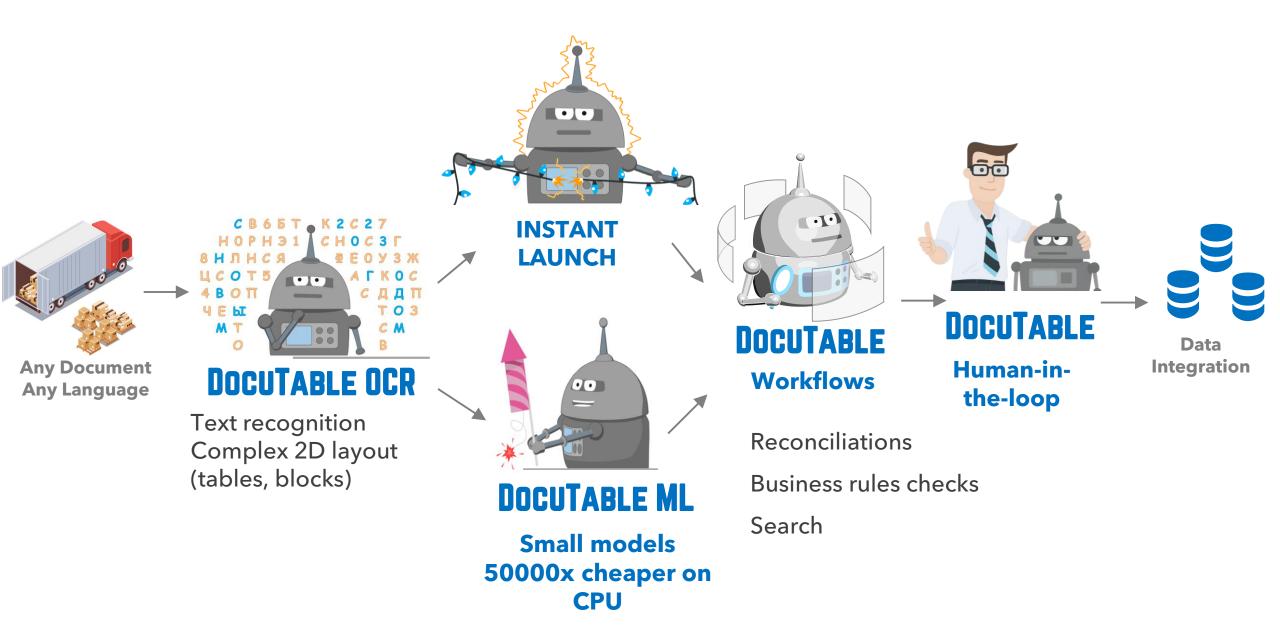

## More raw data

Proprietary **OCR capture more raw data** and boosts data extraction results Cross-document checks and specialized corporate dictionaries (e.g. products, entities) add contextual depth.

More

context

÷

10x less cost

Proprietary deep learning tools to train document model on few examples

## = Best overall accuracy / cost ratio

**AI-FIRST APPROACH** 