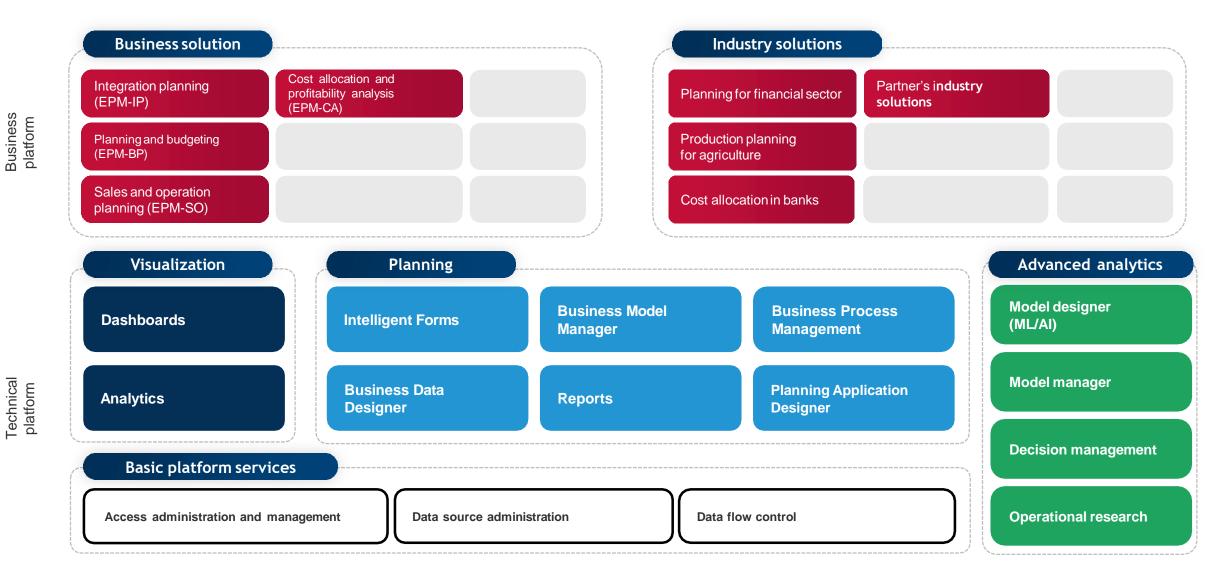

## **AI HYPERAUTOMATION**

## POLYMATICA MULTIDIMENSIONAL TABLES

## Al one-click Excel to EPM conversion

Multi-Dimensional Role-based Scalable

|      | penses :     |             |            |           |                 |            |         |          |       |       |       |       |       |
|------|--------------|-------------|------------|-----------|-----------------|------------|---------|----------|-------|-------|-------|-------|-------|
| Cost | input        |             |            |           |                 |            |         |          |       |       |       |       | 8 9 Ø |
| 1.1  | A            | В           | с          | D         | Ε               | F          | G       | н        | I     | 3     | К     | L     | М     |
|      |              |             |            |           |                 | Measure    | amount  |          |       |       |       |       |       |
|      |              |             |            |           |                 | Period     | January | February | March | April | Мау   | June  | July  |
|      | Funds center | Cost center | Partner    | Project   | Type activity   | Account    |         |          |       |       |       |       |       |
| 1    | CF0_13       | MVZ_26      | Partner_33 | Project_8 | Type activity_4 | Account_11 | 555     | 1 063    | 6 016 | 3 353 | 5 072 | 1 135 | 4 592 |
| 2    | CF0_13       | MVZ_36      | Partner_87 | Project_5 | Type activity_5 | Account_33 | 9 000   | 9 966    | 8 396 | 4 574 | 1 256 | 3 866 | 2 396 |
| 3    | CFO_15       | MVZ_14      | Partner_94 | Project_5 | Type activity_5 | Account_19 | 4 046   | 3 073    | 2 298 | 1 325 | 1 955 | 6 239 | 3 691 |
| 4    | CFO_16       | MVZ_16      | Partner_50 | Project_9 | Type activity_5 | Account_65 | 4 887   | 9 686    | 4 407 | 7 056 | 1 198 | 6 285 | 3 405 |
| 5    | CF0_17       | MVZ_50      | Partner_84 | Project_9 | Type activity_3 | Account_48 | 4 498   | 2 995    | 8 758 | 1 119 | 9 455 | 3 241 | 3 444 |
| 6    | CFO_18       | MVZ_25      | Partner_39 | Project_8 | Type activity_1 | Account_91 | 1784    | 6 862    | 8 792 | 4 483 | 6 880 | 9 844 | 5 048 |
| 7    | CFO_2        | MVZ_49      | Partner_80 | Project_9 | Type activity_3 | Account_25 | 8 721   | 7 070    | 3 018 | 1 891 | 7 571 | 1 627 | 2 377 |
| 8    | CFO_4        | MVZ_22      | Partner_88 | Project_5 | Type activity_4 | Account_70 | 5 776   | 2 975    | 2 018 | 9 796 | 9 283 | 8 451 | 1 196 |
| 9    | CFO_6        | MVZ_10      | Partner_59 | Project_9 | Type activity_5 | Account_99 | 3 877   | 7 919    | 3 132 | 6 170 | 3 785 | 1 318 | 3 676 |
| 10   | CFO_7        | MVZ_35      | Partner_34 | Project_8 | Type activity_2 | Account_10 | 6 426   | 5 486    | 6 362 | 1 479 | 5 878 | 3 749 | 5 456 |
|      |              |             |            |           |                 |            |         |          |       |       |       |       |       |

## **POLYMATICA PRODUCTS**

### **Polymatica Dashboards**

Reports and dashboards builder

### **Polymatica Analytics**

Multidimensional analysis and Data Mining on Big Data

### **Polymatica EPM**

Business platform for automatization of strategic planning and budgeting processes

<sup>o</sup>ølymatica M

## **POLYMATICA EPM FOR PLANNING**

## **No-Code development**