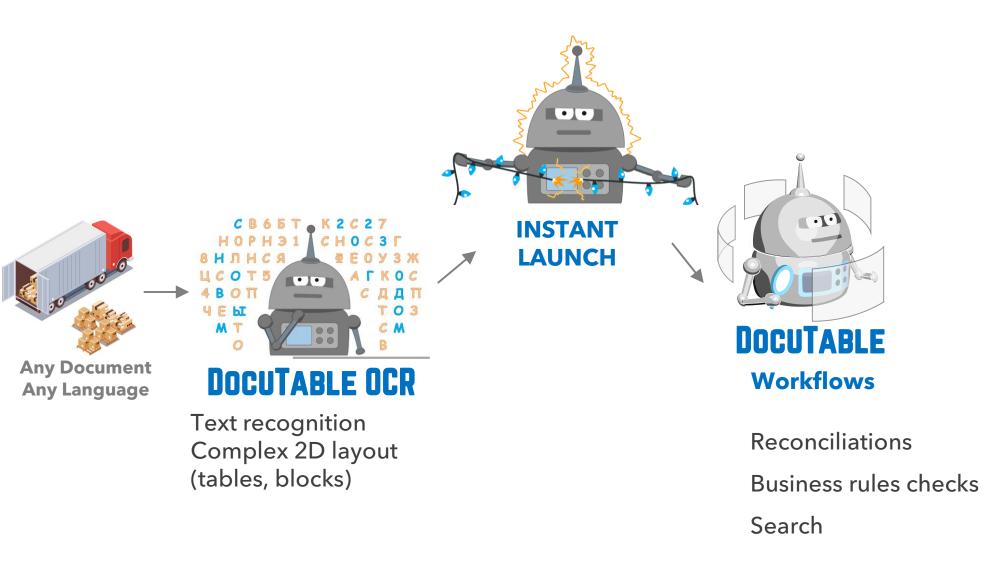

O... (1) 2018\_W2\_Form2.jpg 1 511-11-1120 98-78 III Modified VW-2 III Edited by ✓ UC, LOS ANGELES (1) how-to-retrieve-w2-forms-from-previo\_ 1 123-45-6789 95-60 Folder III id $\checkmark$ III Empoyee's social security 12-34 Arden Home(1) 1 123-45-6789 Employer identification nui $\checkmark$ - -- - - -(all folder) $\sim$ 99-98 Employer's name ~ PZ(1) 221-00-9123 Johnson Technical S... (1) W-2FormAQUICKPEEK.jpg 1 Employer's address $\checkmark$ ~1 1 -00-000 ~ IL(1) Real World Business (1) Sample\_W-2\_Form.jpg 12-22 TE Row Groups Status ---- State 16-89 ~ CO(1) ✓ GREENVALE GARDE... (1) homework-chapter-51-l.jpg 1 III Employer's name

West Way Books (1)

fillable-w2-form-2018.jpg

444-XX-XXXX

1

441

~ NM(1)

Call status)

(?) Help



Text recognition Complex 2D layout (tables, blocks)









## **DocuTable - document-rich process automation**



# Our target customers receive 500+ incoming documents per day



### **Our champions**

**Director of Procurement** Head of Support Services Head of Operations



## What makes DocuTable unique?

## More raw data

Proprietary **OCR capture more raw data** and boosts data extraction results Cross-document checks and specialized corporate dictionaries (e.g. products, entities) add contextual depth.

More

context

÷

10x less cost

Proprietary deep learning tools to train document model on few examples

## = Best overall accuracy / cost ratio

**AI-FIRST APPROACH** 

## **AI HYPERAUTOMATION**













## POLYMATICA MULTIDIMENSIONAL TABLES

## Al one-click Excel to EPM conversion

Multi-Dimensional Role-based Scalable

|      |