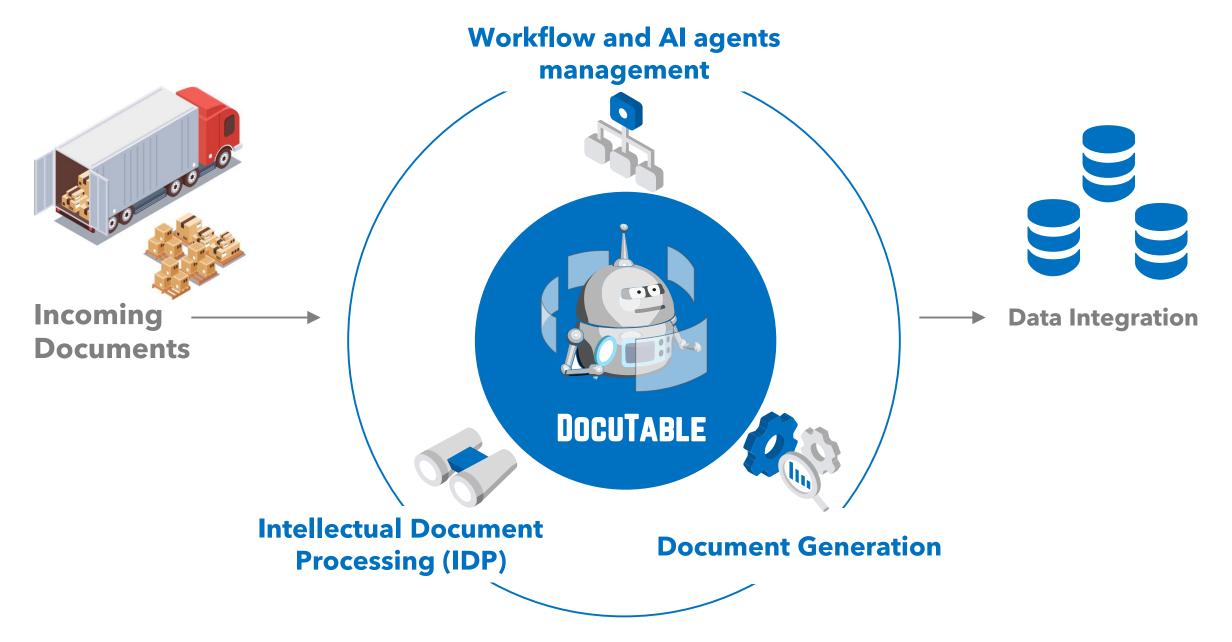

# Making documents workflows smarter using Al

# + Tools of HyperAutomation

## **AI HYPERAUTOMATION**